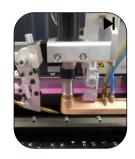

# Perfectly integrated

- Easy to implement in your system
- Simple media connection
- Quick replacement of wearing parts on nozzle and torch

Additively manufactured trailing gas nozzles