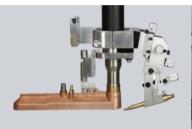

## Individual production

- Nozzle shape can be adapted almost arbitrarily to your component and torch geometry through 3D printing
- High thermal resistance due to highly conductive materials and optional water cooling