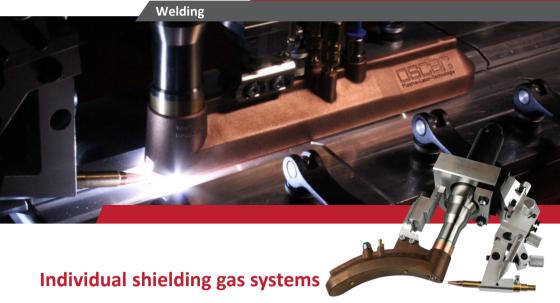

#### Welding

# Optimum gas protection

- Individually designed for your application
- Subsequent cleaning processes are considerably reduced or even avoided
- Short purging times and reduced gas consumption